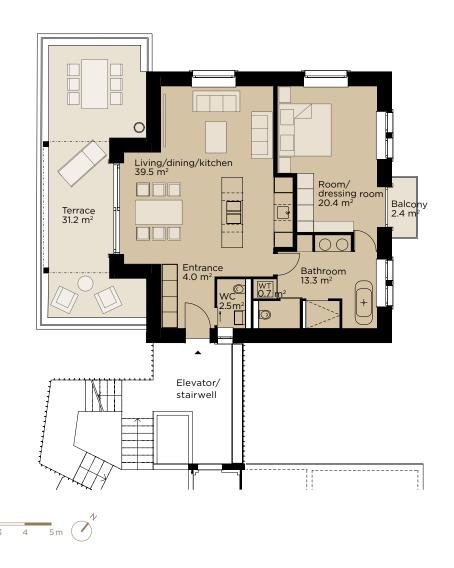

## APT.NO. A2 2.5-ROOM APARTMENT

## 1<sup>ST</sup> FLOOR

| Floor space*        | 82.8 m²                   |
|---------------------|---------------------------|
| Terrace and balcony | 31.2 + 2.4 m <sup>2</sup> |
| Ceiling height      | 2.5 m                     |
| Cellar              | 11.2 m <sup>2</sup>       |

\*Gross living space = all space in the interior rooms of an apartment including utility rooms, corridors, interior walls and stairs; but not external spaces such as exterior walls, staircases, terraces or balconies.