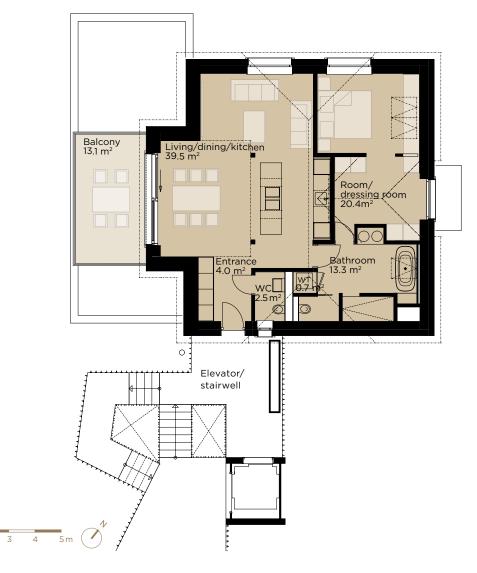

## APT.NO. A3 2.5-ROOM APARTMENT

## MANSARD FLOOR

| Floor space*                   | 82.8 m <sup>2</sup> |
|--------------------------------|---------------------|
| Balcony                        | 13.1 m <sup>2</sup> |
| Ceiling height (highest point) | 4.0 m               |
| Cellar                         | 11.0 m²             |

\*Gross living space = all space in the interior rooms of an apartment including utility rooms, corridors, interior walls and stairs; but not external spaces such as exterior walls, staircases, terraces or balconies.