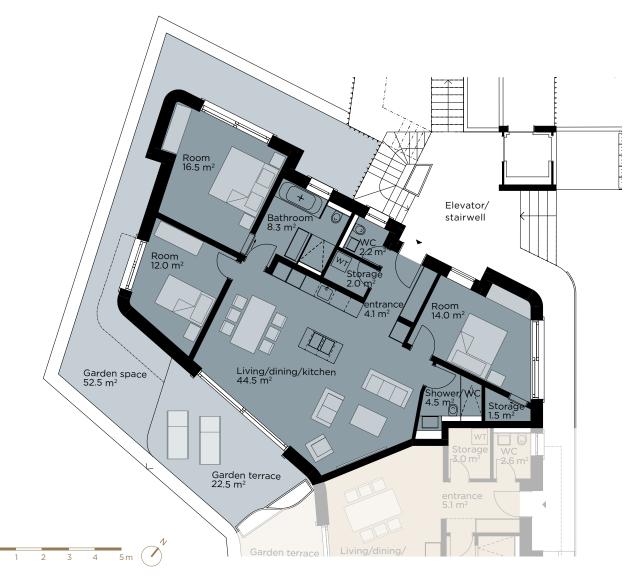

## APT.NO. B1 4.5-ROOM APARTMENT

## **GROUND FLOOR**

| Floor space*               | 117.1 m <sup>2</sup>       |
|----------------------------|----------------------------|
| Size of garden and terrace | 22.5 + 52.5 m <sup>2</sup> |
| Ceiling height             | 2.5 m                      |
| Cellar                     | 16.9 m <sup>2</sup>        |

\*Gross living space = all space in the interior rooms of an apartment including utility rooms, corridors, interior walls and stairs; but not external spaces such as exterior walls, staircases, terraces or balconies.