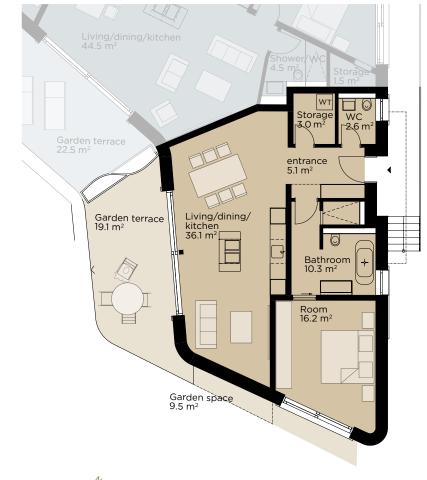

## APT.NO. B2 2.5-ROOM APARTMENT

## **GROUND FLOOR**

| Floor space*               | 78.3 m <sup>2</sup>       |
|----------------------------|---------------------------|
| Size of garden and terrace | 19.1 + 9.5 m <sup>2</sup> |
| Ceiling height             | 2.5 m                     |
| Cellar                     | 11.0 m <sup>2</sup>       |

\*Gross living space = all space in the interior rooms of an apartment including utility rooms, corridors, interior walls and stairs; but not external spaces such as exterior walls, staircases, terraces or balconies.