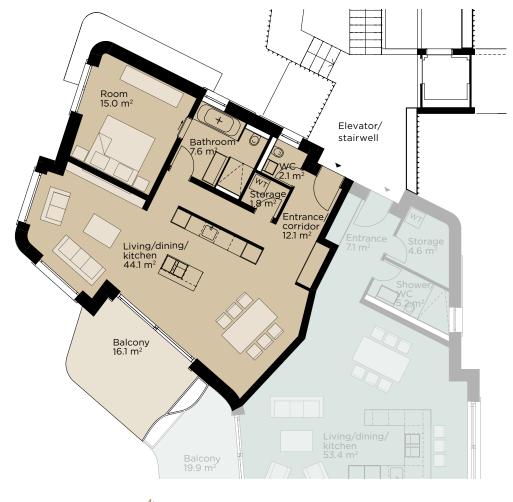

## APT.NO. B3 2.5-ROOM APARTMENT

## 1<sup>ST</sup> FLOOR

| Floor space*   | 87.6 m² |
|----------------|---------|
| Balcony        | 16.1 m² |
| Ceiling height | 2.5 m   |
| Cellar         | 11.0 m² |

\*Gross living space = all space in the interior rooms of an apartment including utility rooms, corridors, interior walls and stairs; but not external spaces such as exterior walls, staircases, terraces or balconies.

Floor layouts are for the purposes of general information and are included without acceptance of liability. They do not constitute part of a contractual agreement. We reserve the right to make any changes.