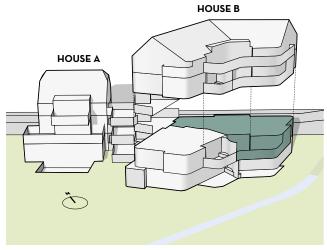

## APT.NO. B4 3.5-ROOM APARTMENT

## 1<sup>ST</sup> FLOOR

| Floor space*   | 118.3 m²            |
|----------------|---------------------|
| Balcony        | 19.9 m²             |
| Ceiling height | 2.5 m               |
| Cellar         | 12.8 m <sup>2</sup> |