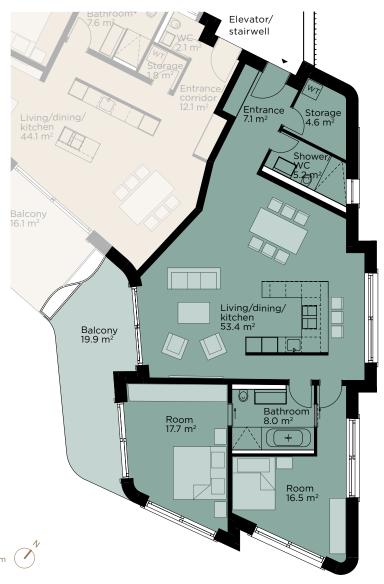

## APT.NO. B4 3.5-ROOM APARTMENT

## 1<sup>ST</sup> FLOOR

| Floor space*   | 118.3 m²            |
|----------------|---------------------|
| Balcony        | 19.9 m²             |
| Ceiling height | 2.5 m               |
| Cellar         | 12.8 m <sup>2</sup> |

\*Gross living space = all space in the interior rooms of an apartment including utility rooms, corridors, interior walls and stairs; but not external spaces such as exterior walls, staircases, terraces or balconies.